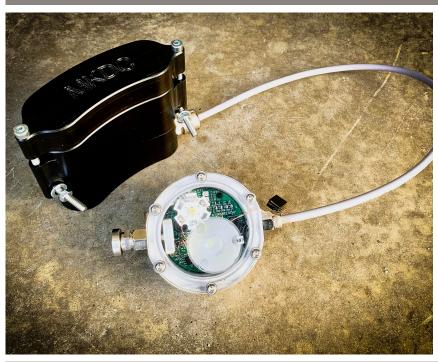

# Divelamp 100m Tec-Edition

### Lamp Features:

- CNC machined waterproof aluminium head and battery housing out of delrin
- ► Main LEDs: 2x CREE XP-L2
- ▶ 1200 ANSI Lumen with 5600 Kelvin
- Processor controlled constant brightness
- ► 32-Bit Processor
- LI-ION Battery management included
- ► LED Display for battery state
- PCB temperature sensing
- ► Individually programmable 6 modes

### Battery:

- ► 4x18650 Battery Slot
- ► Also useable with only one Battery

### **Options:**

- ► Spot 8° or Foto Light 12° Lens
- Secondary Light: 2x UV, Green or Red LED

Release: Mid. June 2021

Price: Tec-Edition: xxx€ (100m)

Caving Edition: xxx€ (2m)

Runtime\*: 10% Brightness Spot/Wide