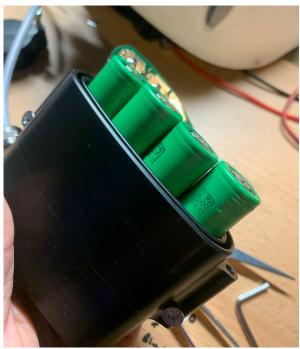

### Battery:

- ► 4x18650 Battery Slot
- ► Also useable with only one Battery

Combined: 8h

100% Brightness Spot/ 25%

Wide: 2h

Shipping: - Lamp with Batteryhousing

- Manual

- (4 Samsung 18650 Cells)

- Helmet Mount

- Set of Screws